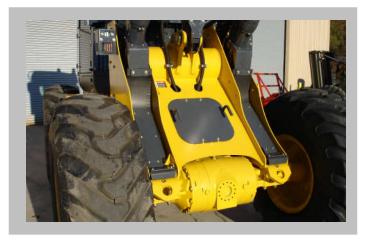

## Other Options:

- Bucket and Tire Installations
- Cab Enclosure Kits
- Grille Guard
- HD Hydraulic Bottom Gds.

Boom Cylinder Cavity Guards

Articulation Area Guards

Trash Resistant Entry Step

Axle Seal Guards