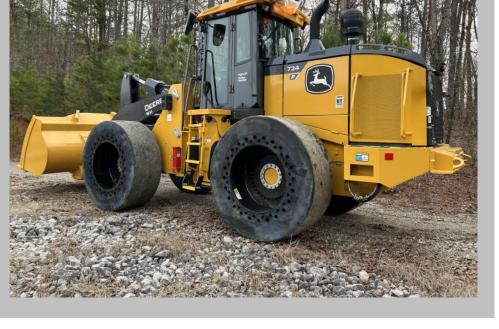

## Waste Handler Pkg Incl:

- Front Window Protection
- Boom Cylinder Hydraulic Lines
- & Cavity Guards
- Articulation Area Guards
- Trash Resistant Entry Step
- Rear Tire Deflectors & Bumper
- Strobe Light
- Axle Seal Guards
- Light Guards
- Bucket Cylinder Guard
- HD Cab Skirts
- Engine Air Intake Guard
- Front Frame Guards
- Battery Box Switch Guard

Extreme Service Hydraulic Bottom Guard

**Rear Tire Deflectors** 

G.R. Manufacturing, Inc. is committed to providing operator and equipment protection as well as attachments and conversions for John Deere equipment used in various applications. We welcome any suggestions for new products and feedback on existing products.