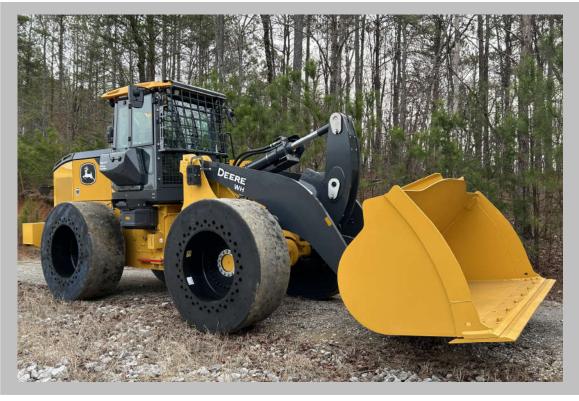

## Waste Handler Packages John Deere 524 – 824 P Tier Loaders

Deere Approved Custom Job Facility

- Landfills
- Compost
- Feed Lots
- Recycling
  - Transfer Stations
- Forestry

## Waste Handler Pkg Incl:

- Front Window Protection
- Boom Cylinder Hydraulic Lines
- & Cavity Guards
- Articulation Area Guards
- Trash Resistant Entry Step
- Rear Tire Deflectors & Bumper
- Strobe Light
- Axle Seal Guards
- Light Guards
- Bucket Cylinder Guard
- HD Cab Skirts
- Engine Air Intake Guard
- Front Frame Guards
- Battery Box Switch Guard